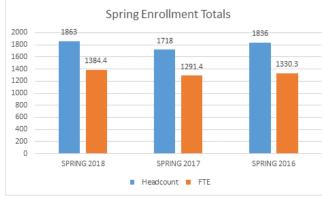

by Genesis Lifetime Smiles, GCCC Family Crisis Advocate, GCCC Student Health Services

Health & Wellness presentations - SSS & Student Success

Vision Screening 3-28-18 sponsored by GC Vision Source, GCCC Family Crisis Advocate, GCCC Student Health Services

## STUDENT SUPPORT SERVICES

Two of the four students attending the LSAMP-STEM conference in Washington, DC on February 22 & 23 are Student Support Services participants. Both Yonatal Garcia and Shiseido Robinson are faithful participants of the program and work closely with their SSS Advisor. They also attend program workshops and activities as their respective schedules allow. One of the four students selected to represent the Quiz Bowl Team/Academic Challenge Team in Chicagoland is an SSS participant, Aaron Morales.

## Enrollment





#### **INSTRUCTION**

In the month of February, our Writing Center tutors:

- Held a total of 134 tutoring sessions, working with 79 different students.
- Saw 27 of those students on multiple occasions.
- Logged a total of 39.5 total face-to-face hours with students from five different disciplines (English, Speech, Criminal Justice, Sociology, and Health).

Working through curriculum committee to develop four-semester advising pathways for ease of transition in student planning and advisement. Each emphasis will have a four-semester pathway that shows students the recommended courses to take for degree and transfer.

Working with assessment committee to develop assessment templates for tracking and reporting course and program outcomes. In April, all faculty will be going through a ful