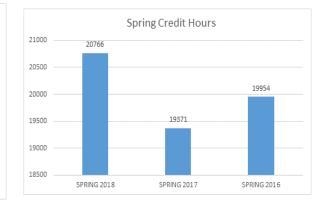

Genesis Lifetime Smiles, GCCC Family Crisis Advocate, GCCC Student Health Services

Health & Wellness presentations - SSS & Student Success

Vision Screening 3-28-18 sponsored by GC Vision Source, GCCC Family Crisis Advocate, GCCC Student Health Services

## STUDENT SUPPORT SERVICES

Two of the four students attending the LSAMP-STEM conference in Washington, DC on February 22 & 23 are Student Support Services participants. Both Yonatal Garcia and Shiseido Robinson are faithful participants of the program and work closely with their SSS Advisor. They also attend program workshops and activities as their respective schedules allow. One of the four students selected to represent the Quiz Bowl Team/Academic Challenge Team in Chicagoland is an SSS participant, Aaron Morales.

## Enrollment





#### **INSTRUCTION**

In the month of February, our Writing Center tutors:

- Held a total of 134 tutoring sessions, working with 79 different students.
- Saw 27 of those students on multiple occasions.
- Logged a total of 39.5 total face-to-face hours with students from five different disciplines (English, Speech, Criminal Justice, Sociology, and Health).

Working through curriculum committee to develop four-semester advising pathways for ease of transition in student planning and advisement. Each emphasis will have a four-semester pathway that shows students the recommended courses to take for degree and transfer.

Working with assessment committee to develop assessment templates for tracking and reporting course and program outcomes. In April, all faculty will be going through a full-