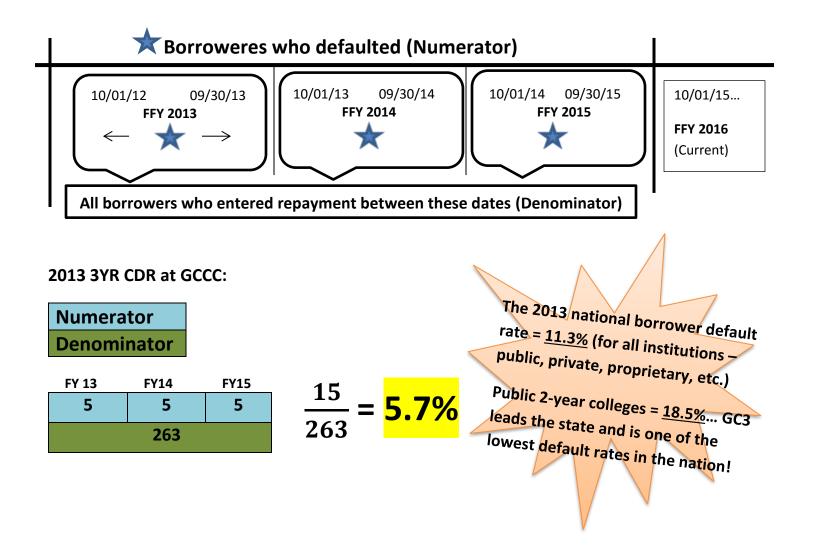

# 2013 3YR Cohort Default Report

The following information is Garden City Community College's Default Study for 2013 3-year Cohort Default Rate (CDR).

#### What is a Cohort Default Rate (CDR)?

- A CDR is a headcount of borrowers who enter repayment during a federal fiscal year (FFY) compared to the number in that group that default by the end of the specified time frame.
- The denominator is made up of the group of borrowers that enter repayment during a particular FFY, FY 2012 for example.
- The numerator is comprised of those borrowers in the denominator who defaulted between 10/1/2012 and 9/30/2015.

# A. REPORTED DATA AND HISTORY

| Borrowers in Default:   | 15          |
|-------------------------|-------------|
| Borrowers in Repayment: | 263         |
| Dollars in Default:     | \$71,552    |
| Dollars in Repayment:   | \$1,522,472 |
| FY 2013 Default Rate:   | 5.7%        |
|                         |             |

2.

1.

| Fiscal<br>Year | # of<br>Borrowers<br>Entering<br>Repayment | # of Borrowers<br>in Default | 2YR<br>Official Cohort<br>Default Rate | 3YR Unofficial<br>Cohort<br>Default Rate | 3YR<br>Official Cohort<br>Default Rate |
|----------------|--------------------------------------------|------------------------------|----------------------------------------|------------------------------------------|----------------------------------------|
| 1995           | 189                                        | 23                           | 12.1%                                  |                                          |                                        |
| 1996           | 211                                        | 33                           | 15.6%                                  |                                          |                                        |
| 1997           | 205                                        | 33                           | 16%                                    |                                          |                                        |
| 1998           | 218                                        | 30                           | 13.7%                                  |                                          |                                        |
| 1999           | 231                                        | 19                           | 8.6%                                   |                                          |                                        |
| 2000           | 214                                        | 21                           | 9.8%                                   |                                          |                                        |
| 2001           | 220                                        | 23                           | 10.4%                                  |                                          |                                        |
| 2002           | 252                                        | 30                           | 11.9%                                  |                                          |                                        |
| 2003           | 226                                        | 19                           | 8.4%                                   |                                          |                                        |
| 2004           | 308                                        | 24                           | 7.7%                                   |                                          |                                        |
| 2005           | 306                                        | 15                           | 4.9%                                   | 10.7%                                    |                                        |
| 2006           | 360                                        | 19                           | 5.2%                                   | 13.7%                                    |                                        |
| 2007           | 342                                        | 26                           | 7.6%                                   | 14.3%                                    |                                        |
| 2008           | 275                                        | 15                           | 5.4%                                   | 13.4%                                    |                                        |
| 2009           | 244                                        | 23                           | 9.4%                                   | 12.2%                                    | 12.3%                                  |
| 2010           | 283                                        | 24                           | 8.4%                                   | 10.6%                                    | 10.6%                                  |
| 2011           | 313                                        | 25                           | 4.4                                    | 7.9%                                     | 7.9%                                   |
| 2012           | 328                                        | 28                           | N/A                                    | 8.5%                                     | 8.5%                                   |
| 2013           | 263                                        | 15                           | N/A                                    | 5.6%                                     | 5.7%                                   |

(\*\*Some students had more than one loan)

|                 | Fiscal Year 2013 Official |                                 |                                |                                           | Fiscal Year 2012 Official |                                 |                                | Fiscal Year 2011 Official                 |                 |                                 |                                |                                           |
|-----------------|---------------------------|---------------------------------|--------------------------------|-------------------------------------------|---------------------------|---------------------------------|--------------------------------|-------------------------------------------|-----------------|---------------------------------|--------------------------------|-------------------------------------------|
|                 | # of<br>Schools           | Borrower<br>Default<br>Rate (%) | # of<br>Borrowers<br>Defaulted | # of<br>Borrowers<br>Entered<br>Repayment | # of<br>Schools           | Borrower<br>Default<br>Rate (%) | # of<br>Borrowers<br>Defaulted | # of<br>Borrowers<br>Entered<br>Repayment | # of<br>Schools | Borrower<br>Default<br>Rate (%) | # of<br>Borrowers<br>Defaulted | # of<br>Borrowers<br>Entered<br>Repayment |
| Public          | 1,675                     | 11.3%                           | 305,516                        | 2,691,995                                 | 1,667                     | 11.7%                           | 301,453                        | 2,563,157                                 | 1,637           | 12.9%                           | 292,012                        | 2,252,334                                 |
| Less than 2 yrs | 152                       | 13.0%                           | 1,414                          | 10,823                                    | 148                       | 12.2%                           | 1,241                          | 10,151                                    | 146             | 13.6%                           | 1,196                          | 8,750                                     |
| 2-3 yrs         | 846                       | 18.5%                           | 176,206                        | 948,515                                   | 854                       | 19.1%                           | 173,628                        | 905,058                                   | 841             | 20.6%                           | 158,104                        | 767,073                                   |
| 4yrs(+)         | 677                       | 7.3%                            | 127,896                        | 1,732,657                                 | 665                       | 7.6%                            | 126,584                        | 1,647,948                                 | 650             | 8.9%                            | 132,712                        | 1,476,511                                 |
| Private         | 1,734                     | 7.0%                            | 78,659                         | 1,118,051                                 | 1,727                     | 6.8%                            | 73,747                         | 1,083,328                                 | 1,712           | 7.2%                            | 70,186                         | 969,156                                   |
| Less than 2 yrs | 50                        | 20.6%                           | 2,194                          | 10,649                                    | 49                        | 22.4%                           | 2,318                          | 10,336                                    | 43              | 25.0%                           | 1,644                          | 6,567                                     |
| 2-3 yrs         | 161                       | 15.3%                           | 6,593                          | 42,974                                    | 161                       | 14.6%                           | 6,193                          | 42,274                                    | 161             | 12.0%                           | 2,026                          | 16,861                                    |
| 4yrs(+)         | 1,523                     | 6.5%                            | 69,872                         | 1,064,428                                 | 1,517                     | 6.3%                            | 65,236                         | 1,030,718                                 | 1,508           | 7.0%                            | 66,516                         | 945,728                                   |
| Proprietary     | 2,326                     | 15.0%                           | 208,570                        | 1,387,815                                 | 2,294                     | 15.8%                           | 235,384                        | 1,486,162                                 | 2,277           | 19.1%                           | 288,126                        | 1,500,812                                 |
| Less than 2 yrs | 1,214                     | 16.9%                           | 29,719                         | 175,717                                   | 1,199                     | 17.7%                           | 33,393                         | 188,549                                   | 1177            | 20.6%                           | 38,686                         | 187,209                                   |
| 2-3 yrs         | 755                       | 16.8%                           | 52,187                         | 310,345                                   | 747                       | 17.7%                           | 62,650                         | 353,777                                   | 762             | 19.8%                           | 77,441                         | 390,649                                   |
| 4 yrs(+)        | 357                       | 14.0%                           | 126,664                        | 901,753                                   | 348                       | 14.7%                           | 139,341                        | 943,836                                   | 338             | 18.6%                           | 171,999                        | 922,954                                   |
| Foreign         | 418                       | 3.6%                            | 407                            | 11,272                                    | 431                       | 3.3%                            | 372                            | 11,266                                    | 428             | 3.8%                            | 403                            | 10,488                                    |
| Unclassified    | 2                         | 1.2%                            | 30                             | 2,398                                     | 2                         | 0.0%                            | 0                              | 5                                         | 1               | 0.0%                            | 0                              | 3                                         |
| TOTAL           | 6,155                     | 11.3%                           | 593,182                        | 5,211,531                                 | 6,121                     | 11.8%                           | 610,956                        | 5,143,918                                 | 6,055           | 13.7%                           | 650,727                        | 4,732,793                                 |

# Comparison of FY 2013 Official National Cohort Default Rates to Prior Two Official Cohort Default Rates Calculated August 6, 2016