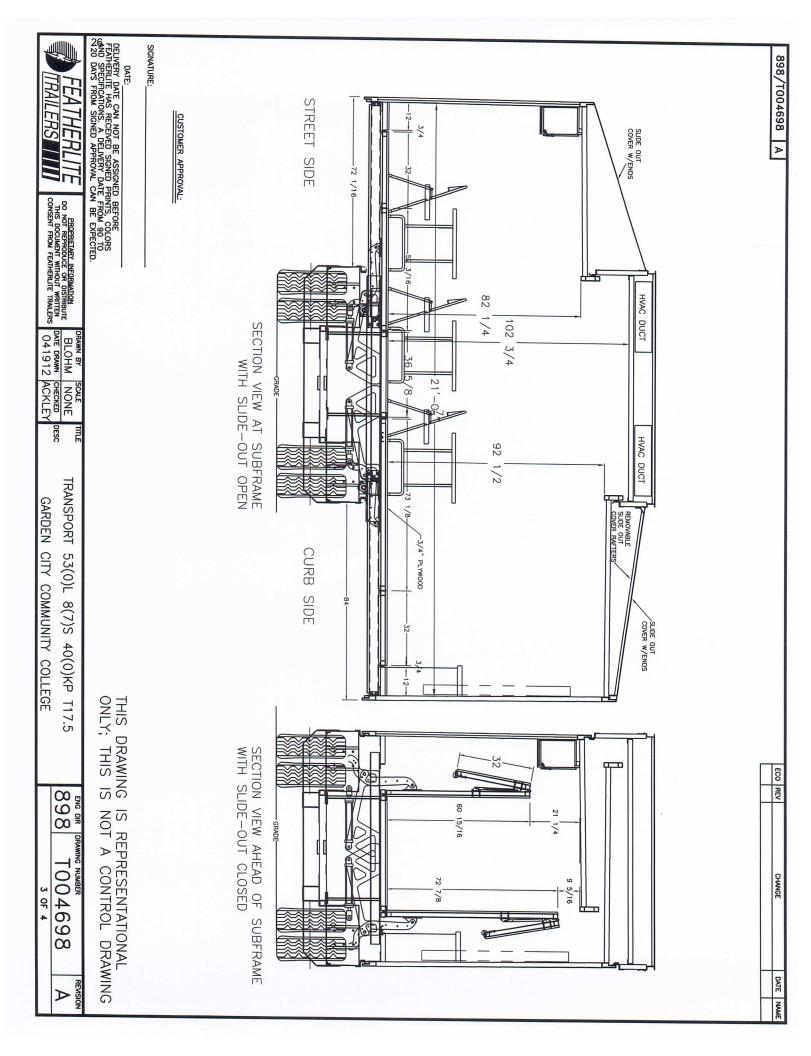

| Agenda No: | II-B |  | Date: | June 13, 2012 |
|------------|------|--|-------|---------------|
|            |      |  |       |               |

**Topic:** Approval of Personnel Actions-Human Resources

**Adjunct/Outreach Contracts** 

**Presenter:** Dr. Herbert J. Swender

#### **Background Information:**

All full-time employees hired by the college's administration are presented monthly to the board. The following document represents new employees, separations, transfers/promotions, vacancies and retiring employees serving Garden City Community College and are presented for board approval.