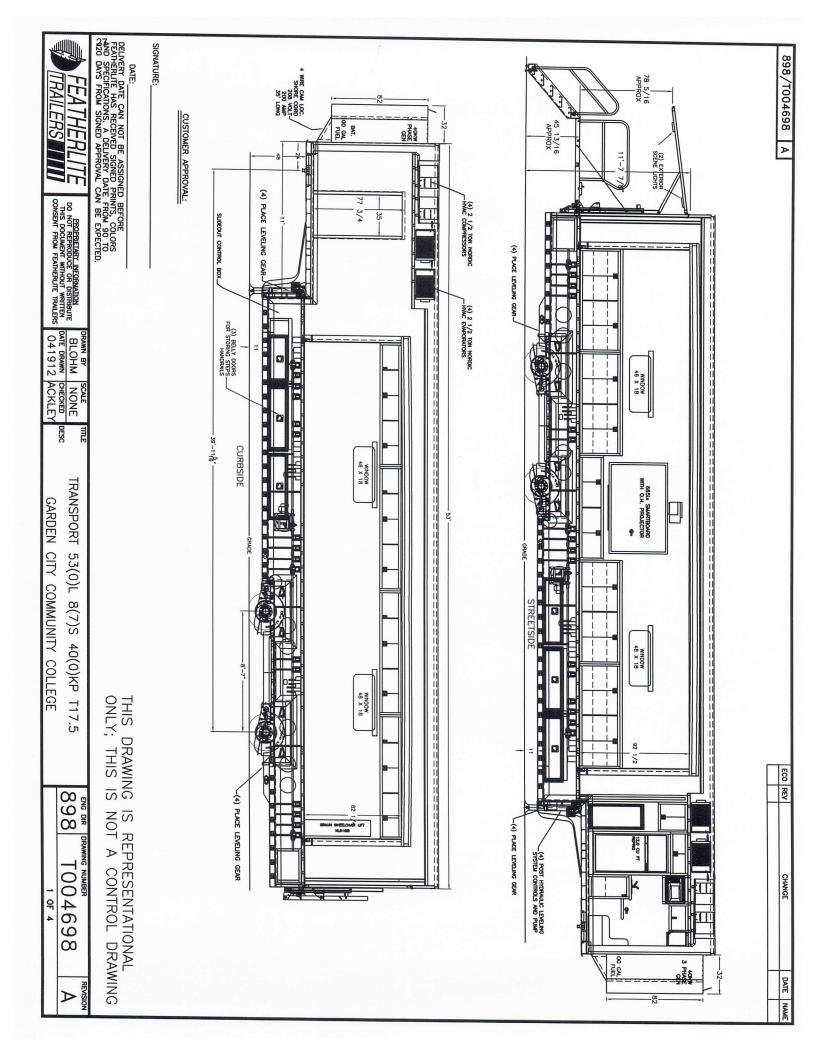

| Agenda No: | II-B |  | Date: | June 13, 2012 |
|------------|------|--|-------|---------------|
|            |      |  |       |               |

**Topic:** Approval of Personnel Actions-Human Resources

**Adjunct/Outreach Contracts** 

**Presenter:** Dr. Herbert J. Swender

#### **Background Information:**

All full-time employees hired by the college's administration are presented monthly to the board. The following document represents new employees, separations, transfers/promotions, vacancies and retiring employees serving Garden City Community College and are presented for board approval.